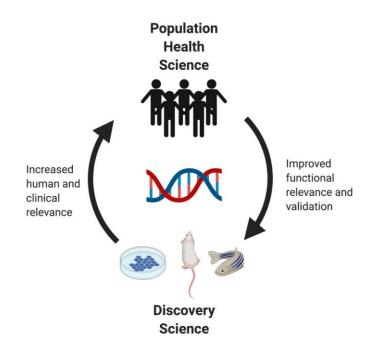

## Integrating Health Research: Mechanisms to Populations

## Why is this Research Strand needed?